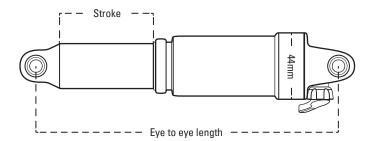

# **STEP 1: SELECTION BY DIMENSION / STROKE**

In order to select the right rear shock, first make sure you select the right eye to eye length and the right stroke. These information can be provided be your frame or bicycle supplier.

| UNAir LO-R & LO-R8 |        |  |
|--------------------|--------|--|
| Eye to eye         | Stroke |  |
| 165mm              | 38mm   |  |
| 184mm              | 44mm   |  |
| 190mm              | 51mm   |  |