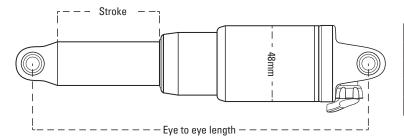

# **STEP 1: SELECTION BY DIMENSION / STROKE**

In order to select the right rear shock, first make sure you select the right eye to eye length and the right stroke. These information can be provided be your frame or bicycle supplier.

| DUAir RC   |        |  |
|------------|--------|--|
| Eye to eye | Stroke |  |
| 200mm      | 51mm   |  |
| 200mm      | 57mm   |  |
| 216mm      | 63mm   |  |

| DUAir LO-R & LO-R8 |        |
|--------------------|--------|
| Eye to eye         | Stroke |
| 200mm              | 51mm   |
| 200mm              | 57mm   |
| 216mm              | 63mm   |