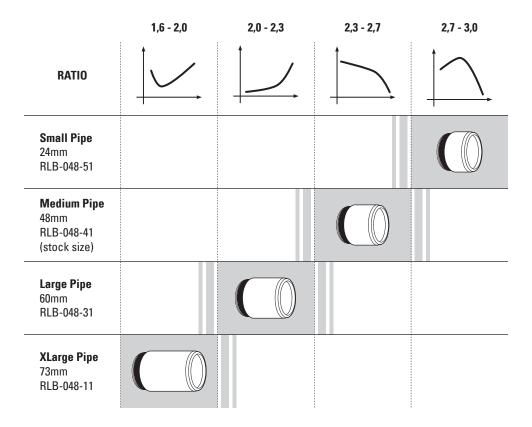

### **STEP 3: SELECTION BY LEVERAGE RATIO**

For proper performance the characteristic of frame and rear shock need to match.

Please contact your bicycle/ frame manufacturer first for this information before selecting the rear shock, otherwise the performance might noz be satisfactory.

### **DUAIR**

The DUAir with its adaptable air volume by changing the size of the air pipe, is able to fit the following leverage ratios. The M sized pipe is delivered as stock size.

SR SUNTOUR INC. (TAIWAN), #7 Hsing Yeh Road, Fu Hsing Industrial Zone Chang Hua, Taiwan, R.O.C.
Tel: +886- (0)4-769-5115, Fax: +886- (0)4-769-4028, E-Mail: orders@srsuntour.com.tw