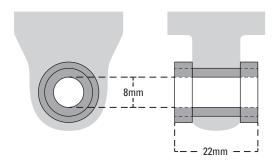

## **STEP 2: SELECTION BY MOUNTING STANDARD**

Once you found the right length and stroke, please make sure the mounting size of your frame fits to the selected SRSUNTOUR rear shock. The image on the left shows our factory standard setup. Different widths and diameters are available on demand.